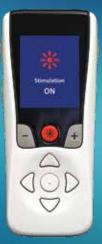

#### **2** Start/Stop Stimulation

Stimulation can be turned on and off by pressing the Stimulation **ON/OFF** button.

To turn stimulation **ON**, you must unlock the Remote first; then, press the Stimulation ON/OFF button.

To turn stimulation **OFF**, press the Stimulation **ON/OFF** button again. Stimulation can be turned off at any time, even when the Remote is locked.