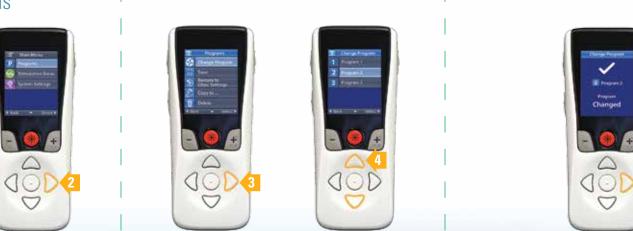

#### **5** Accessing Programs

If your healthcare provider has configured Programs that can be changed, there are two ways to view the Programs menu:

Press the Programs button 🛛 on the left side of the Remote

2 From the Main Menu ≣, select Programs P by pressing

From the Home Screen, press to display the Main Menu

menu P

2 Press 🗅 again to enter the Programs

3 Press 🖒 again 🕘 Press 🛆 or 🛇 to select the to enter the Change Program desired Program menu 🔮

Press > to activate the selected Program

Not intended as a substitute for the provided Precision Spectra™ Remote Control Handbook (90668562/90668563). The contents of the handbook must be fully understood before using your remote control.