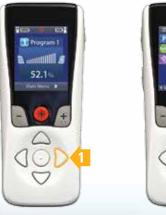

#### **5** Accessing Programs

If your healthcare provider has configured Programs that can be changed, there are two ways to view the Programs menu:

Press the Programs button 🛛 on the left side of the Remote

2 From the Main Menu ≣, select Programs P by pressing

From the Home Screen, press to display the Main Menu

menu P

2 Press 🗅 again to enter the Programs

3 Press 🖒 again 🕘 Press 🛆 or 🛇 to select the to enter the Change Program desired Program menu 🔮

Press > to activate the selected Program

Not intended as a substitute for the provided Precision Spectra™ Remote Control Handbook (90668562/90668563). The contents of the handbook must be fully understood before using your remote control.