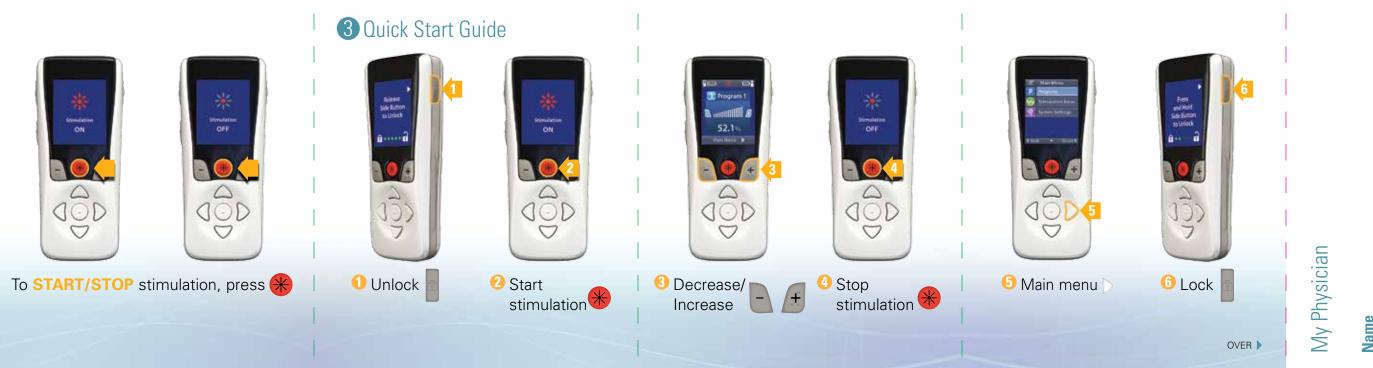

#### **2** Start/Stop Stimulation

Stimulation can be turned on and off by pressing the Stimulation **ON/OFF** button.

To turn stimulation **ON**, you must unlock the Remote first; then, press the Stimulation ON/OFF button.

To turn stimulation **OFF**, press the Stimulation **ON/OFF** button again. Stimulation can be turned off at any time, even when the Remote is locked.