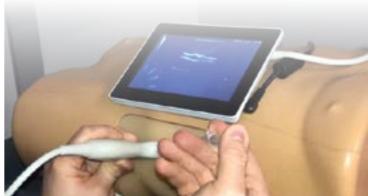

## **Course Description**

This workshop is designed to offer electrophysiologists handson practice in S-ICD implantation using a dummy model. It also includes discussions on best practices for S-ICD procedures. The hands-on session features echo-guided instruction on the serratus plane block using a dummy model.

### **Learning Outcomes**

Upon completion of the programme, participants will be able to:

- Perform **echo-guided serratus anterior plane block** (SAPB) technique (superficial and deep SAPB)
- Understand anaesthesia methods for S-ICD implant.