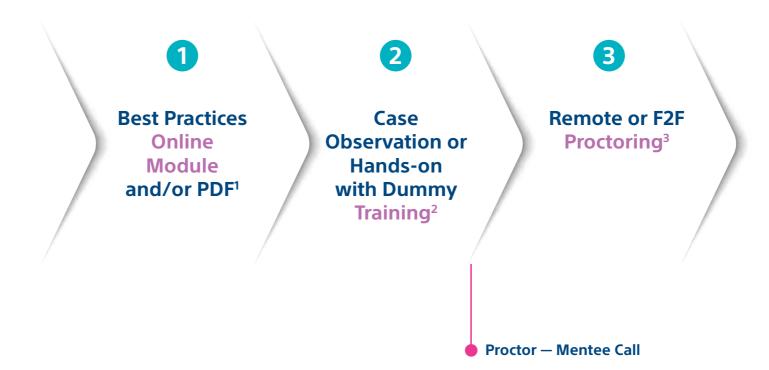

<sup>&</sup>lt;sup>1</sup>Online completion **highly recommended**.

<sup>&</sup>lt;sup>2</sup> Highly recommended. At minimum, an **interview with proctor is required**.

<sup>&</sup>lt;sup>3</sup> Minimum 1 (e)Proctorship (with minimum 2 cases per proctoring day).