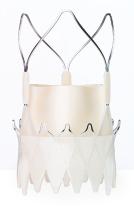

## ACURATE neo2

## **ACURATE** neo2 Specifications

| Access Route                                | Transfemoral                                                                                                                                                                                                                                                                                                                                                                                                                                                                  |  |
|---------------------------------------------|-------------------------------------------------------------------------------------------------------------------------------------------------------------------------------------------------------------------------------------------------------------------------------------------------------------------------------------------------------------------------------------------------------------------------------------------------------------------------------|--|
| Deployment Procedure                        | Phased, Top-Down Deployment                                                                                                                                                                                                                                                                                                                                                                                                                                                   |  |
| Recommended Guidewire                       | SAFARI <sup>2™</sup> Pre-Shaped Guidewire 0.035" (0.89 mm)                                                                                                                                                                                                                                                                                                                                                                                                                    |  |
| Usable Length                               | 113 cm                                                                                                                                                                                                                                                                                                                                                                                                                                                                        |  |
| Valve Compatibility                         | For use with all ACURATE neo2 Aortic Valves (S, M, L)                                                                                                                                                                                                                                                                                                                                                                                                                         |  |
| Recommended Introducer                      | 14F iSLEEVE™ Expandable Introducer Set                                                                                                                                                                                                                                                                                                                                                                                                                                        |  |
| Use                                         | Single Use                                                                                                                                                                                                                                                                                                                                                                                                                                                                    |  |
| Sterilization                               | Chemically Sterilized                                                                                                                                                                                                                                                                                                                                                                                                                                                         |  |
| Delivery System and Loading Kit Carton Size | Delivery System: 63.60 cm x 4.75 cm x 2.75 cm<br>Loading Kit: 11.90 cm x 3.25 cm x 14.90 cm                                                                                                                                                                                                                                                                                                                                                                                   |  |
| Shelf Life                                  | The ACURATE neo2 Valve Shelf Life = 15 months The ACURATE neo2 Delivery System and Loading Kit Shelf Life = 12 months                                                                                                                                                                                                                                                                                                                                                         |  |
| Indications for Use                         | The ACURATE <i>neo2</i> Aortic Valve, in combination with the ACURATE <i>neo2</i> Transfemoral Delivery System and the ACURATE <i>neo2</i> Loading Kit, is indicated for relief of aortic stenosis in patients with symptomatic heart disease due to severe native calcific aortic stenosis who are judged by a Heart Team, including a cardiac surgeon, to be appropriate for the transcatheter heart valve replacement therapy. See Instructions for Use (IFU) for details. |  |