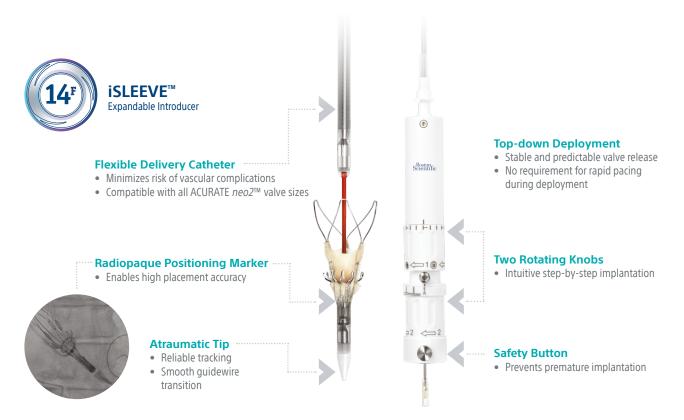

## Transfemoral Delivery System Product Overview

## **ACURATE** neo2 Specifications

| Access Route                                | Transfemoral                                                                                                                                                                                                                                                                                                                                                                                                                                                                  |  |
|---------------------------------------------|-------------------------------------------------------------------------------------------------------------------------------------------------------------------------------------------------------------------------------------------------------------------------------------------------------------------------------------------------------------------------------------------------------------------------------------------------------------------------------|--|
| Deployment Procedure                        | Phased, Top-Down Deployment                                                                                                                                                                                                                                                                                                                                                                                                                                                   |  |
| Recommended Guidewire                       | SAFARI <sup>2™</sup> Pre-Shaped Guidewire 0.035" (0.89 mm)                                                                                                                                                                                                                                                                                                                                                                                                                    |  |
| Usable Length                               | 113 cm                                                                                                                                                                                                                                                                                                                                                                                                                                                                        |  |
| Valve Compatibility                         | For use with all ACURATE neo2 Aortic Valves (S, M, L)                                                                                                                                                                                                                                                                                                                                                                                                                         |  |
| Recommended Introducer                      | 14F iSLEEVE™ Expandable Introducer Set                                                                                                                                                                                                                                                                                                                                                                                                                                        |  |
| Use                                         | Single Use                                                                                                                                                                                                                                                                                                                                                                                                                                                                    |  |
| Sterilization                               | Chemically Sterilized                                                                                                                                                                                                                                                                                                                                                                                                                                                         |  |
| Delivery System and Loading Kit Carton Size | Delivery System: 63.60 cm x 4.75 cm x 2.75 cm<br>Loading Kit: 11.90 cm x 3.25 cm x 14.90 cm                                                                                                                                                                                                                                                                                                                                                                                   |  |
| Shelf Life                                  | The ACURATE neo2 Valve Shelf Life = 15 months The ACURATE neo2 Delivery System and Loading Kit Shelf Life = 12 months                                                                                                                                                                                                                                                                                                                                                         |  |
| Indications for Use                         | The ACURATE <i>neo2</i> Aortic Valve, in combination with the ACURATE <i>neo2</i> Transfemoral Delivery System and the ACURATE <i>neo2</i> Loading Kit, is indicated for relief of aortic stenosis in patients with symptomatic heart disease due to severe native calcific aortic stenosis who are judged by a Heart Team, including a cardiac surgeon, to be appropriate for the transcatheter heart valve replacement therapy. See Instructions for Use (IFU) for details. |  |