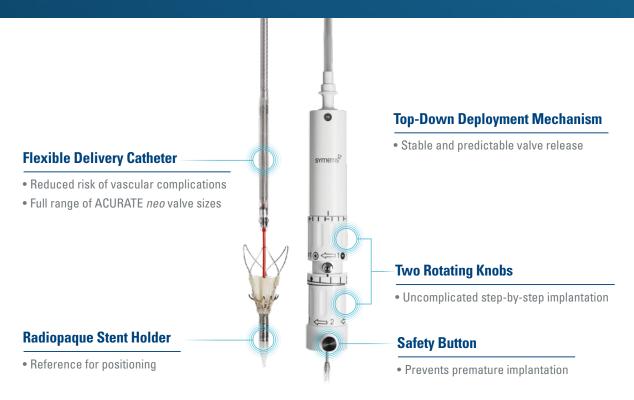

## ACURATE neo Transfemoral Delivery System Specifications

| Access Route                       | Transfemoral                                                                                                                                                                                                                                                                                                                                                                 |
|------------------------------------|------------------------------------------------------------------------------------------------------------------------------------------------------------------------------------------------------------------------------------------------------------------------------------------------------------------------------------------------------------------------------|
| Deployment Procedure               | Phased, Top-Down Deployment                                                                                                                                                                                                                                                                                                                                                  |
| <b>Guidewire Compatibility</b>     | 0.035" (0.89 mm)                                                                                                                                                                                                                                                                                                                                                             |
| Usable Length                      | 109 cm                                                                                                                                                                                                                                                                                                                                                                       |
| Valve Compatibility                | For use with all ACURATE <i>neo</i> Aortic Bioprosthesis (S, M, L)                                                                                                                                                                                                                                                                                                           |
| Introducer                         | 14 F (≥ 5.5 mm) with iSLEEVE Expandable Introducer Set                                                                                                                                                                                                                                                                                                                       |
| Use                                | Single Use                                                                                                                                                                                                                                                                                                                                                                   |
| Sterilization                      | Gamma Irradiation Process                                                                                                                                                                                                                                                                                                                                                    |
| Carton Size (Delivery System Only) | 1,720 mm × 390 mm × 89 mm                                                                                                                                                                                                                                                                                                                                                    |
| Indications for Use                | The ACURATE TF Transfemoral Delivery System with the ACURATE <i>neo</i> Aortic Bioprosthesis are indicated to improve valve function for symptomatic patients with severe calcific aortic stenosis (mean aortic gradient > 40 mmHg or peak jet velocity > 4.0 m/s or aortic valve area < 1.0 cm²) with high risk for conventional surgical aortic valve replacement (sAVR).* |