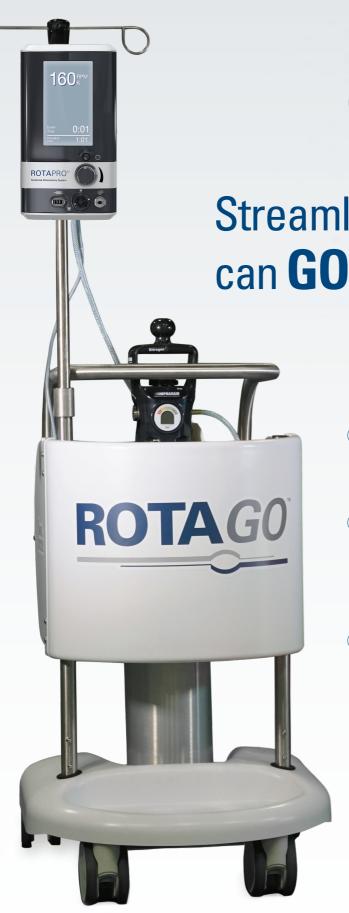

## **ROTAGO**<sup>™</sup> Cart and Infusion Stand

## ROTAGO<sup>™</sup> Cart and Infusion Stand

Streamlined setup so you can **GO** with **ROTAPRO!** 

- Mobile solution for the ROTAPRO system and air tank
- Consolidates system components, making it easier to transport, use and set up
- Incorporated IV pole for the ROTAPRO system console