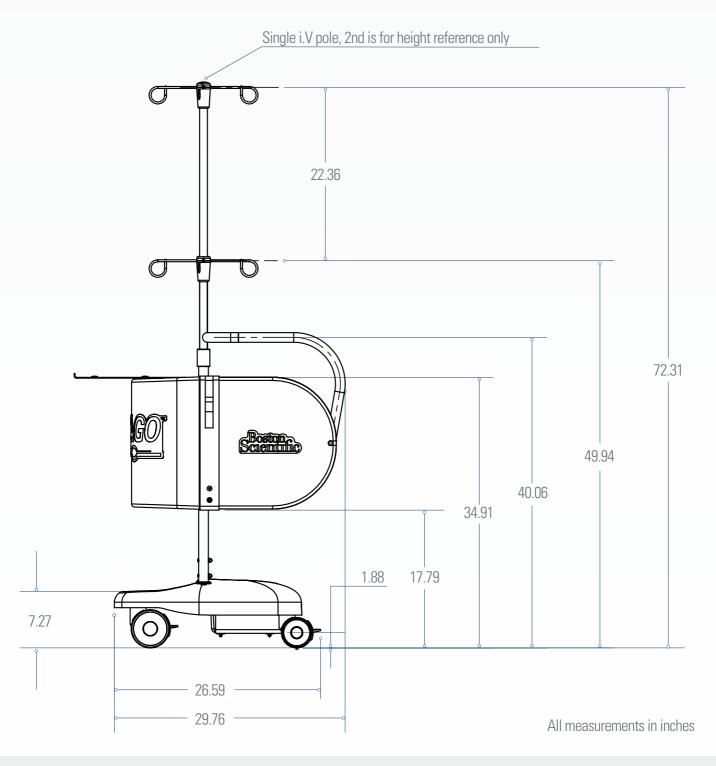

# Find out where ROTAGO can fit in your lab!

Unfold to see the size of ROTAGO's cart base

#### **ROTAGO Technical Information**

Weight Load Capacity 86 lbs

Air Tank Compatibility Tanks 80 - 150 cu ft

Cart Width 24.17"

Cart Length 29.76" (max length at handles)
Cart Height 49.94" (IV pole fully retracted)
72.31" (IV pole fully expanded)