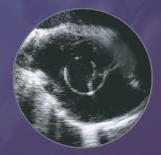

### **OMNIviz**™ Technology:

Radiopaque

Visualize your tip on fluoroscopy

**Echogenic** 

Reliably locate your active tip on ultrasound for precise puncture

**Mapping** 

Track and mark RF tip position on your mapping system