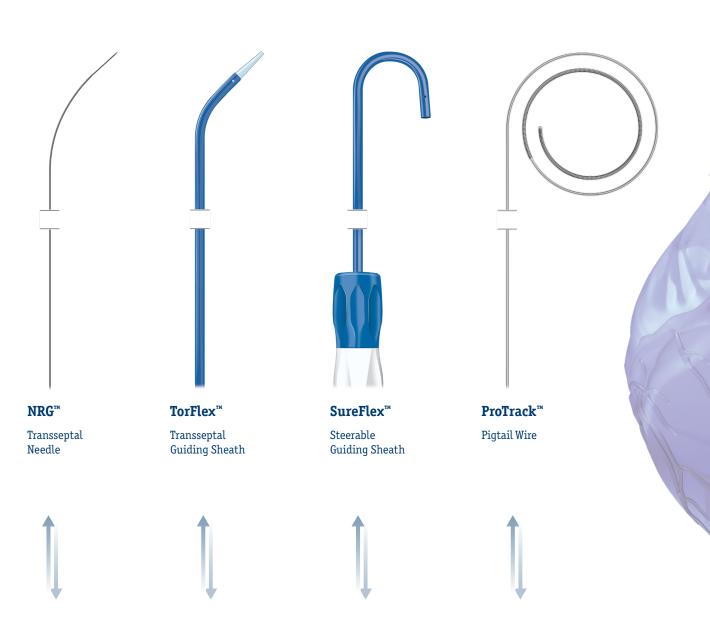

## The Standard in Transseptal Access

Interchangeable solutions that easily integrate with your current workflow

INTERCHANGEABLE DEVICES

#### Benchmark Technology:

Proven RF Puncture Technology

Precise RF puncture technology to optimize transseptal location for any anatomy

**Smooth Transition** 

Facilitate advancement across septum with a sleek dilator-to-sheath profile