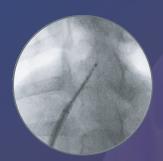

### **OMNIviz**™ Technology:

Radiopaque

Visualize your tip on fluoroscopy

**Echogenic** 

Reliably locate your active tip on ultrasound for precise puncture

**Mapping** 

Track and mark RF tip position on your mapping system