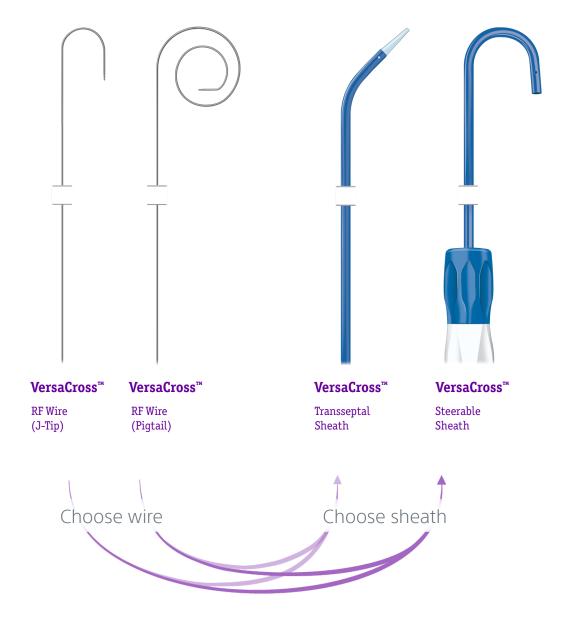

## Transseptal Reimagined

The only exchangeless\* solution for access-to-delivery of left heart therapy devices

PERSONALIZE YOUR SOLUTION

## The Standard in Transseptal Access

Interchangeable solutions that easily integrate with your current workflow

INTERCHANGEABLE DEVICES