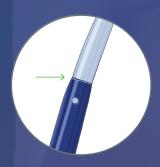

### **OMNIviz**™ Technology:

Radiopaque

Visualize your tip on fluoroscopy

**Echogenic** 

Reliably locate your active tip on ultrasound for precise puncture

**Mapping** 

Track and mark RF tip position on your mapping system