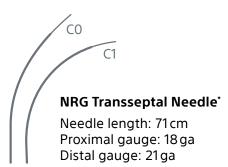

## Choose your needle and sheath configuration

| Product Code | Needle Length | Curve | Sheath Length | Sheath curve |
|--------------|---------------|-------|---------------|--------------|
| NTK3001      | 71 cm         | C0    | 63 cm         | 45°          |
| NTK3003      | 71 cm         | CO    | 63 cm         | 55°          |
| NTK3007      | 71 cm         | C1    | 63 cm         | 45°          |
| NTK3009      | 71 cm         | C1    | 63 cm         | 55°          |