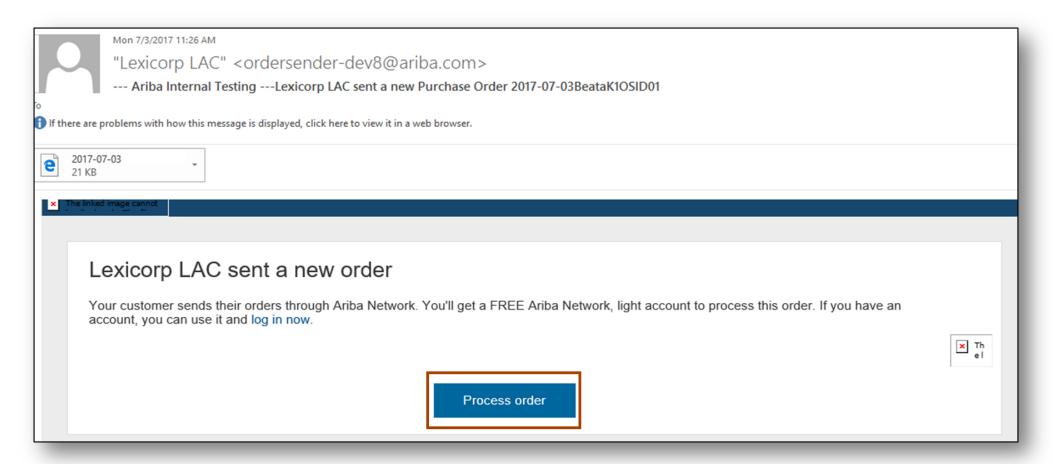

## **Receive Interactive Email Order from Customer**

#### Click the Process Order button in the PO notification (interactive email)