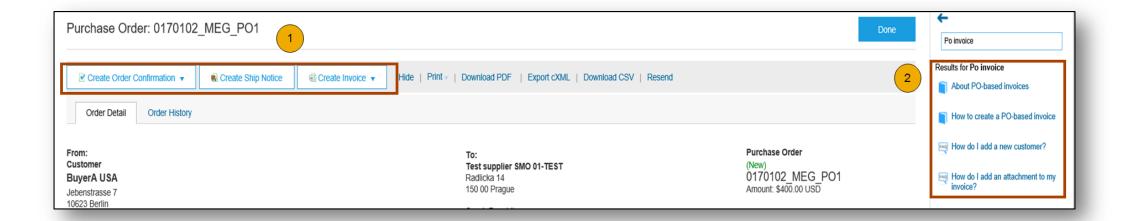

# Transact with customer using light account

- 1 Click on Create Order Confirmation, Create Ship Notice, or Create Invoice to get started.
- 2 If you need assistance, please refer to the articles in the Help Center (right-hand side).