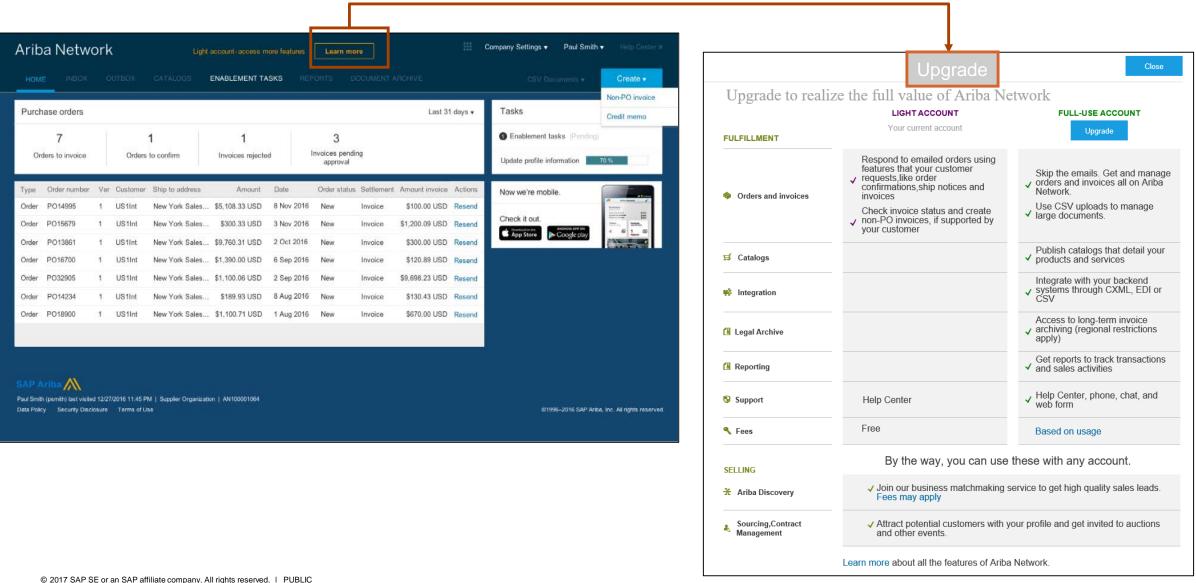

ere</u> for more information. | ✓ Fees may apply to respond to leads. <u>Click here</u> for more information.                                                                                                                                                                     |  |
| Fees                                                                                                                       | FREE                                                                          | Fees may apply, <u>See complete details</u> .  More                                                                                                                                                                                               |  |

# Home Page – Upgrade to Realize the Full Value of Ariba Network



# Help

## FAC

## **Supplier Help Resources**



#### The Help Center will provide assistance while using your Light Account:

- Click the Help Center link at the bottom of your interactive email
- When logged into your light account, click the Help Center link in the upper right corner to expand the panel and gain access to relevant help topics



#### The Ariba Network, light account support page will provide access to:

- A summary of light account features
- A quick tutorial on how to replay and respond to your customer
- Side-by-side comparison of light account and full-use account
- The Supplier Success Session Portal to register for an upcoming live demo
- A pre-recorded overview and demo of light account

# **FAQ**



# FAC

#### Q: What is Light Account capability on Ariba Netw