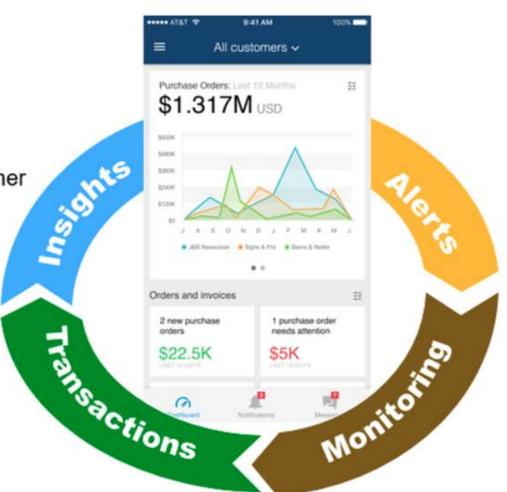

# **SAP Ariba Supplier Mobile App**

## **Business Insights**

- PO Trending
- Invoice Aging

PO and Invoices by customer

## Work on-the-go

- Confirm PO
- Pin important documents for later

#### **Real-time Alerts**

- View network activity
- Receive push alerts for business critical events

### **Monitor Key Activity**

- View PO and Invoice information
- Search for PO and Invoices using HANA